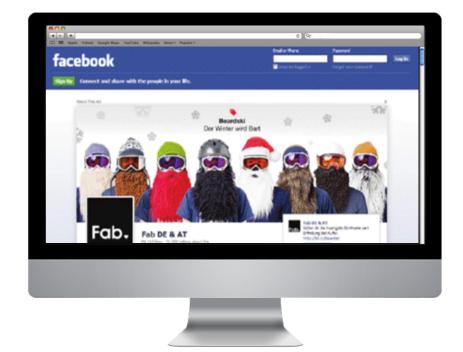

## ADS

### TELL YOUR POTENTIAL CUSTOMERS ABOUT YOUR BUSINESS

ADS ARE PAID ADVERTISING COMING FROM BUSINESSES

#### **AD TYPES**

PAGE POST TEXT, PAGE POST PHOTO, PAGE POST VIDEO,
PAGE POST LINK, QUESTION, OFFER, EVENT, PAGE LIKE...

#### **PLACEMENT**

- HOMEPAGE
- NEWS FEED,
- ALL FACEBOOK LOGOUT PAGE
- SEARCH BAR