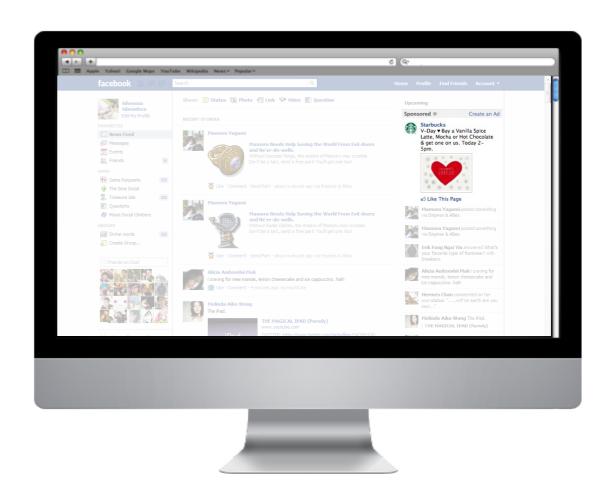

# SPONSORED STORIES

LET FANS OF YOUR BRAND SPREAD THE WORD ABOUT YOU

SPONSORED STORIES ARE MESSAGES COMING FROM FRIENDS ABOUT THEM ENGAGING WITH A BUSINESS.

#### **SPONSORED STORY TYPES**

PAGE LIKE, PAGE POST LIKE, PAGE POST COMMENT,
PAGE POST SHARE, QUESTION SPONSORED STORY...

#### **PLACEMENT**

- HOMEPAGE
- NEWS FEED,
- ALL FACEBOOK LOGOUT PAGE
- SEARCH BAR