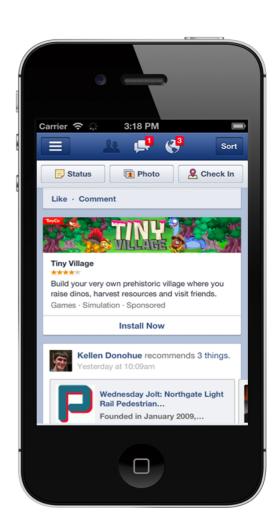

## MOBILE APP ADS

FACEBOOK MOBILE APP IS BEING USED BY MORE AND MORE PEOPLE,
LET THEM INSTALL YOUR APP TOO

#### **BEST USE CASES**

- ACQUISITION AND CONVERSION FOR PROSPECTIVE
   CUSTOMERS
- DRIVING AND MEASURING (CPI) APP INSTALLS

### **TECHNICAL REQUIREMENTS**

- TEXT 130 CHARACTER LIMIT
- IMAGE TAKEN DIRECTLY FROM APP CENTER.

RESIZED TO 600X113 FOR MOBILE RETINA