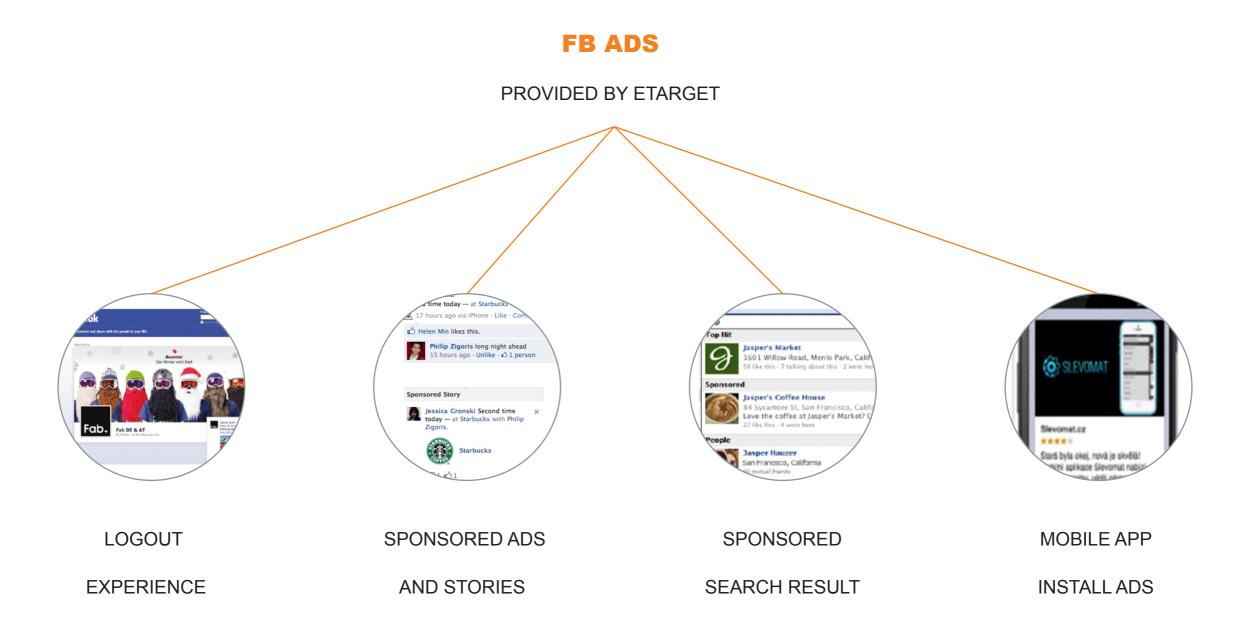

# LOGOUT EXPERIENCE

### DISPLAYED WHEN A USER LOGS OUT OF FACEBOOK

#### **CATCH USER WHEN LEAVING FACEBOOK**

- FULL USE OF BRANDED COVER PHOTO
- DISPLAY LOGO, PAGE POST OR LINK TO LATEST POST
- TARGET MEN / WOMEN WITH 5 DIFFERENT CREATIVES